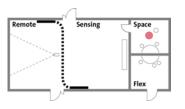

### Remote & Sensing

- 1) Focused individual work
- 2) Experiments and project work (few small groups)
- 3) Conferencing and presentations (large groups)

### Flex & Space

4) Confidential communication

The room and hidden treasures (Walter)

### Room «Remote» «Sensing»