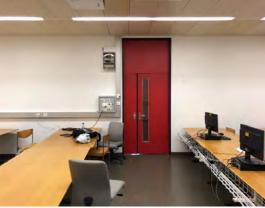

### Room «Remote» «Sensing»

#### Settings

#### Rules of Use

- . This room's equipment is meant to be used (curtain, dimmer, etc.).
- Simply choose a workspace and start to work silently.
- Ad-hoc discussion? Just change to «Space» or «Flex».
- Be fair if you leave a workspace for 60+ mins: clean "your" desk and take all your belongings with you!
- You want to work in a group of 5+ people / give a presentation / conference / ad-hoc teaching or training / 4+ people with equipment? Please reserve «Remote» or «Sensing» or «Remote Sensing».
- Room (part) reservations? You can do it directly yourself in GIUZ Rooms if you belong to the groups from the J-floor (restriction to J-floor during 1st pilot phase, only).
- . Max. reservation time: duration of activity.
- Room (part) reservations have priority over individual work.
- At the moment, all people from J-floor groups are welcome to use.
   Simply, those with small workloads (e.g. tutors, interns, employees with
   <20% level of employment, guests) have priority over the others.</li>
- At the end: Move your table(s) and chair(s) back to Setting 1, draw back curtain, clean whiteboard(s) and move back against wall, switch off beamer / light.