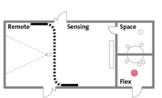

### Remote & Sensing

- 1) Focused individual work
- 2) Experiments and project work (few small groups)
- 3) Conferencing and presentations (large groups)

### Flex & Space

4) Confidential communication

The room and hidden treasures (Walter)

### Room «Remote» «Sensing»