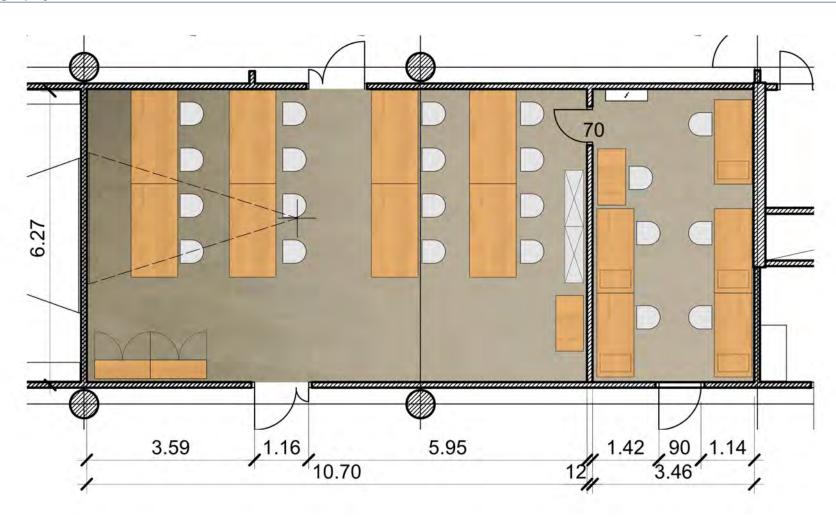

### New Ways of Working 5.0: Pillars of the Room Pilot

**6 Design Dimensions** 

|                          | sktionalitäten des Raums Y25-J-97                                                                                                                                                                                                                                                                                                                                                                                                                                                                                                                                                                                                                                                                                                                                                                                                                                                                                                                                                                                                                                                                                                                                                                                                                                                                                                                                                                                                                                                                                                                                                                                                                                                                                                                                                                                                                                                                                                                                                                                                                                                                                             |                                                                                                                                                                                                                                                                                                                                                                                                                                                                                                                                                                                                                                                                                                                                                                                                                                                                                                                                                                                                                                                                                                                                                                                                                                                                                                                                                                                                                                                                                                                                                                                                                                                                                                                                                                                                                                                                                                                                                                                                                                                                                                                                                                                                                                                                                                                                                                                   |
|--------------------------|-------------------------------------------------------------------------------------------------------------------------------------------------------------------------------------------------------------------------------------------------------------------------------------------------------------------------------------------------------------------------------------------------------------------------------------------------------------------------------------------------------------------------------------------------------------------------------------------------------------------------------------------------------------------------------------------------------------------------------------------------------------------------------------------------------------------------------------------------------------------------------------------------------------------------------------------------------------------------------------------------------------------------------------------------------------------------------------------------------------------------------------------------------------------------------------------------------------------------------------------------------------------------------------------------------------------------------------------------------------------------------------------------------------------------------------------------------------------------------------------------------------------------------------------------------------------------------------------------------------------------------------------------------------------------------------------------------------------------------------------------------------------------------------------------------------------------------------------------------------------------------------------------------------------------------------------------------------------------------------------------------------------------------------------------------------------------------------------------------------------------------|-----------------------------------------------------------------------------------------------------------------------------------------------------------------------------------------------------------------------------------------------------------------------------------------------------------------------------------------------------------------------------------------------------------------------------------------------------------------------------------------------------------------------------------------------------------------------------------------------------------------------------------------------------------------------------------------------------------------------------------------------------------------------------------------------------------------------------------------------------------------------------------------------------------------------------------------------------------------------------------------------------------------------------------------------------------------------------------------------------------------------------------------------------------------------------------------------------------------------------------------------------------------------------------------------------------------------------------------------------------------------------------------------------------------------------------------------------------------------------------------------------------------------------------------------------------------------------------------------------------------------------------------------------------------------------------------------------------------------------------------------------------------------------------------------------------------------------------------------------------------------------------------------------------------------------------------------------------------------------------------------------------------------------------------------------------------------------------------------------------------------------------------------------------------------------------------------------------------------------------------------------------------------------------------------------------------------------------------------------------------------------------|
|                          | Soll Y25-J97-A (zu Gang) (10m2)                                                                                                                                                                                                                                                                                                                                                                                                                                                                                                                                                                                                                                                                                                                                                                                                                                                                                                                                                                                                                                                                                                                                                                                                                                                                                                                                                                                                                                                                                                                                                                                                                                                                                                                                                                                                                                                                                                                                                                                                                                                                                               | Soll Y25-J97-B (zu J93). (10m2)                                                                                                                                                                                                                                                                                                                                                                                                                                                                                                                                                                                                                                                                                                                                                                                                                                                                                                                                                                                                                                                                                                                                                                                                                                                                                                                                                                                                                                                                                                                                                                                                                                                                                                                                                                                                                                                                                                                                                                                                                                                                                                                                                                                                                                                                                                                                                   |
| Nutzungen                | Telefonste & Video-Calls Laufes, interaktives diskulteren & weiterenhoken von Proleities, das<br>in Buros de Anderen stören wirde Verhaufuhre Geserlich Zeigrupper: 1.) Gang Y25-J-102 - Annaner nnen, 2.) Gane-Y25-J-104 Annaner nnen, 3.) Gang Y25-H & K-Aznaner nnen, 3.) K-Aznaner nnen, 3.)  K-Aznaner nnen, 3.)  K-Aznaner nnen, 3.)  K-Aznaner nnen, 3.)  K-Aznaner nnen, 3.)  K-Aznaner nnen, 3.)  K-Aznaner nnen, 3.)  K-Aznaner nnen, 3.)  K-Aznaner nnen, 3.)  K-Aznaner nnen, 3.)  K-Aznaner nnen, 3.)  K-Aznaner nnen, 3.)  K-Aznaner nnen, 3.)  K-Aznaner nnen, 3.)  K-Aznaner nnen, 3.)  K-Aznaner nnen, 3.)  K-Aznaner nnen, 3.)  K-Aznaner nnen, 3.)  K-Aznaner nnen, 3.)  K-Aznaner nnen, 3.)                                                                                                                                                                                                                                                                                                                                                                                                                                                                                                                                                                                                                                                                                                                                                                                                                                                                                                                                                                                                                                                                                                                                                                                                                                                                                                                                                                                                               | in Büros die Anderen stören würde  Vertraufiche Gespräche  Zeigrupper: 1.) Nutzer*innen aus                                                                                                                                                                                                                                                                                                                                                                                                                                                                                                                                                                                                                                                                                                                                                                                                                                                                                                                                                                                                                                                                                                                                                                                                                                                                                                                                                                                                                                                                                                                                                                                                                                                                                                                                                                                                                                                                                                                                                                                                                                                                                                                                                                                                                                                                                       |
| IC-Technik               | Fische Teilder, bei dem nem sich Aupreisern mess mit mach Ausser im der Ausser in der | grosse Datermengen, Video-Call<br>etc. Versindungen ohne<br>Unterterchungen)<br>Internet/Berverzugung auch auf<br>Sofiss (LAN / WLAN ><br>Gesunchertsschutz gemäss<br>neuestern wissenschaftlichen<br>Erkenntnisstand grüfen)                                                                                                                                                                                                                                                                                                                                                                                                                                                                                                                                                                                                                                                                                                                                                                                                                                                                                                                                                                                                                                                                                                                                                                                                                                                                                                                                                                                                                                                                                                                                                                                                                                                                                                                                                                                                                                                                                                                                                                                                                                                                                                                                                     |
| Bautechnik               | Gengalize mit Glee für Sichtbezug (Belegunsenischt, visionseinscht (Beiten der Beiter Grüntstate direhme)     Grubs Stauenstoffwersonzung     Leise Belüftungseinige     Tremweist au 125-197-8 miss oweichfelsten, dass     dewichtfelsten, dass     dem dem dem dem dem dem dem dem dem                                                                                                                                                                                                                                                                                                                                                                                                                                                                                                                                                                                                                                                                                                                                                                                                                                                                                                                                                                                                                                                                                                                                                                                                                                                                                                                                                                                                                                                                                                                                                                                                                                                                                                                                                                                                                                     | <ul> <li>Tür zu 3-93 mit Glas für Sichtbezug<br/>(Belogunsernicht, visuelle<br/>Konfaktaufnahme)</li> <li>Les Beitführigsanlage</li> <li>Trennsland zu 725-397-A muss<br/>gewährlichten, dass</li> <li>Gesprächsinhatte aus dem<br/>anserszenden 397-A micht<br/>werstanden werden können</li> <li>Physikheit</li> </ul>                                                                                                                                                                                                                                                                                                                                                                                                                                                                                                                                                                                                                                                                                                                                                                                                                                                                                                                                                                                                                                                                                                                                                                                                                                                                                                                                                                                                                                                                                                                                                                                                                                                                                                                                                                                                                                                                                                                                                                                                                                                          |
| Zukünffine Eur           | nktionalitäten des Raums Y25-J-97                                                                                                                                                                                                                                                                                                                                                                                                                                                                                                                                                                                                                                                                                                                                                                                                                                                                                                                                                                                                                                                                                                                                                                                                                                                                                                                                                                                                                                                                                                                                                                                                                                                                                                                                                                                                                                                                                                                                                                                                                                                                                             |                                                                                                                                                                                                                                                                                                                                                                                                                                                                                                                                                                                                                                                                                                                                                                                                                                                                                                                                                                                                                                                                                                                                                                                                                                                                                                                                                                                                                                                                                                                                                                                                                                                                                                                                                                                                                                                                                                                                                                                                                                                                                                                                                                                                                                                                                                                                                                                   |
| Zukunnige run            | Soll Y25-J97-A (zu Gang) (10m2)                                                                                                                                                                                                                                                                                                                                                                                                                                                                                                                                                                                                                                                                                                                                                                                                                                                                                                                                                                                                                                                                                                                                                                                                                                                                                                                                                                                                                                                                                                                                                                                                                                                                                                                                                                                                                                                                                                                                                                                                                                                                                               | Soil Y25-J97-B (zu J93). (10m2)                                                                                                                                                                                                                                                                                                                                                                                                                                                                                                                                                                                                                                                                                                                                                                                                                                                                                                                                                                                                                                                                                                                                                                                                                                                                                                                                                                                                                                                                                                                                                                                                                                                                                                                                                                                                                                                                                                                                                                                                                                                                                                                                                                                                                                                                                                                                                   |
| Mobiliari<br>Ausstattung | Self Technina (Self Self Self Self Self Self Self Self                                                                                                                                                                                                                                                                                                                                                                                                                                                                                                                                                                                                                                                                                                                                                                                                                                                                                                                                                                                                                                                                                                                                                                                                                                                                                                                                                                                                                                                                                                                                                                                                                                                                                                                                                                                                                                                                                                                                                                                                                                                                        | Egyponisson, i.e. Behnalden<br>Gesundheidsfodernal<br>Adheten (i.e. Bittaleti,<br>Adheten (i.e. Bittaleti,<br>Robuster & Jorgiage & erlacher<br>Uterhalbaushand (i.e.<br>Staletier) (i.e. Brancore)<br>Staletier) (i.e. Brancore)<br>Brancore)<br>Brancore (i.e. Brancore)<br>Brancore (i.e. Bran |
| Organisation             | Reserverber                                                                                                                                                                                                                                                                                                                                                                                                                                                                                                                                                                                                                                                                                                                                                                                                                                                                                                                                                                                                                                                                                                                                                                                                                                                                                                                                                                                                                                                                                                                                                                                                                                                                                                                                                                                                                                                                                                                                                                                                                                                                                                                   | Nicht reserverbar                                                                                                                                                                                                                                                                                                                                                                                                                                                                                                                                                                                                                                                                                                                                                                                                                                                                                                                                                                                                                                                                                                                                                                                                                                                                                                                                                                                                                                                                                                                                                                                                                                                                                                                                                                                                                                                                                                                                                                                                                                                                                                                                                                                                                                                                                                                                                                 |
|                          |                                                                                                                                                                                                                                                                                                                                                                                                                                                                                                                                                                                                                                                                                                                                                                                                                                                                                                                                                                                                                                                                                                                                                                                                                                                                                                                                                                                                                                                                                                                                                                                                                                                                                                                                                                                                                                                                                                                                                                                                                                                                                                                               |                                                                                                                                                                                                                                                                                                                                                                                                                                                                                                                                                                                                                                                                                                                                                                                                                                                                                                                                                                                                                                                                                                                                                                                                                                                                                                                                                                                                                                                                                                                                                                                                                                                                                                                                                                                                                                                                                                                                                                                                                                                                                                                                                                                                                                                                                                                                                                                   |