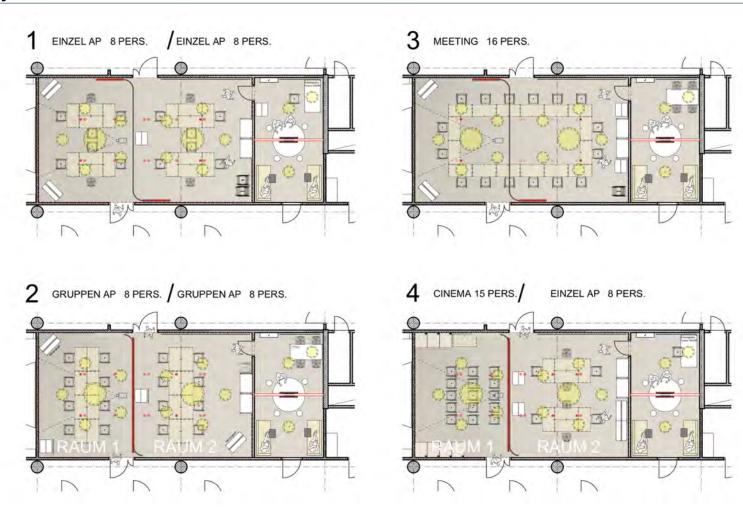

04 / 2019: Start detailed project planning

10 / 2019: Start implementation

12 / 2019: Opening & start site assessments

12 / 2020: End site assessments

FlexSpace: 1 area, 4 types of use, 4 rooms

### Remote & Sensing

- 1) Focused individual work
- 2) Experiments and project work (few small groups)
- 3) Conferencing and presentations (large groups)

### Flex & Space

4) Confidential communication

The room and hidden treasures (Walter)