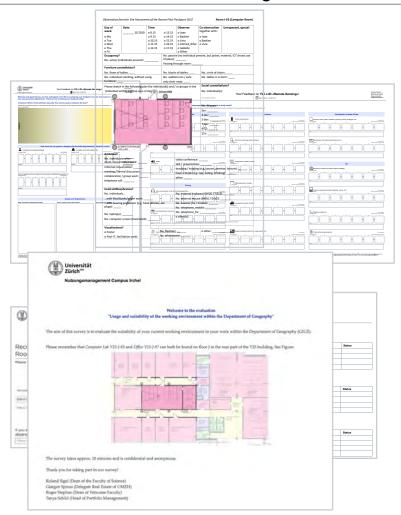

## **Evaluation: Road map**

10 / 2019: 2-week site assessment of pilot rooms (n = 200), users work environment survey, (non)users

11-12 / 2019: Redesign

12 / 2019: -

Puls poster & ad-hoc site assessments, users, feedback

06 / 2020: 2-week site assessment of pilot rooms (n = 200), users work environment survey, (non)users

12 / 2020: 2-week site assessment of pilot rooms (n = 200), users work environment survey, (non)users