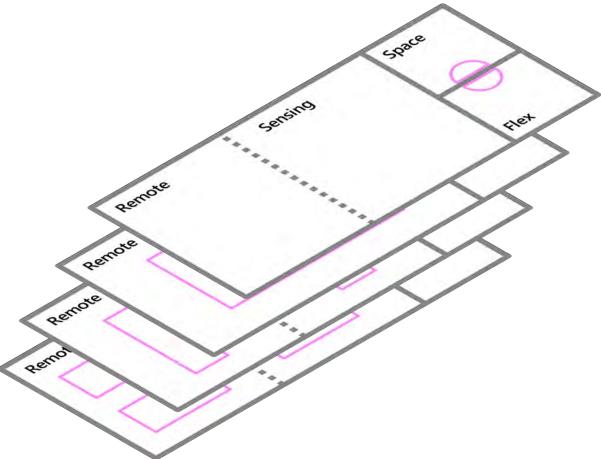

### Remote & Sensing

- 1) Focused individual work
- 2) Experiments and project work (few small groups)
- 3) Conferencing and presentations (large groups)

### Flex & Space

4) Confidential communication

The room and hidden treasures (Walter)