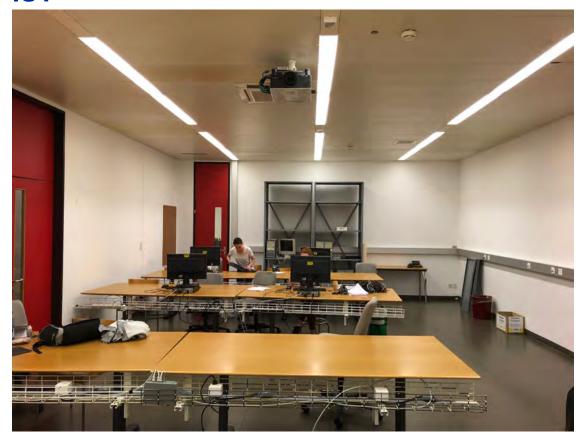

### Room «Remote» «Sensing»

#### Settings

#### Rules of Use

- . This room's equipment is meant to be used (curtain, dimmer, etc.).
- Simply choose a workspace and start to work silently.
- Ad-hoc discussion? Just change to «Space» or «Flex».
- Be fair if you leave a workspace for 60+ mins: clean "your" desk and take all your belongings with you!
- You want to work in a group of 5+ people / give a presentation / conference / ad-hoc teaching or training / 4+ people with equipment? Please reserve «Remote» or «Sensing» or «Remote Sensing».
- Room (part) reservations? You can do it directly yourself in GIUZ Rooms if you belong to the groups from the J-floor (restriction to J-floor during 1st pilot phase, only).
- . Max. reservation time: duration of activity.
- Room (part) reservations have priority over individual work.
- At the moment, all people from J-floor groups are welcome to use.
   Simply, those with small workloads (e.g. tutors, interns, employees with
   <20% level of employment, guests) have priority over the others.</li>
- At the end: Move your table(s) and chair(s) back to Setting 1, draw back curtain, clean whiteboard(s) and move back against wall, switch off beamer / light.