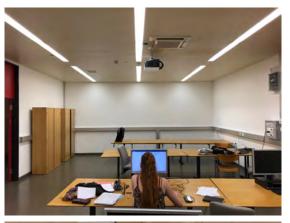

### Room «Remote» «Sensing»

#### Settings

#### Rules of Use

- . This room's equipment is meant to be used (curtain, dimmer, etc.).
- Simply choose a workspace and start to work silently.
- Ad-hoc discussion? Just change to «Space» or «Flex».
- Be fair if you leave a workspace for 60+ mins: clean "your" desk and take all your belongings with you!
- You want to work in a group of 5+ people / give a presentation / conference / ad-hoc teaching or training / 4+ people with equipment? Please reserve «Remote» or «Sensing» or «Remote Sensing».
- Room (part) reservations? You can do it directly yourself in GIUZ Rooms if you belong to the groups from the J-floor (restriction to J-floor during 1st pilot phase, only).
- . Max. reservation time: duration of activity.
- Room (part) reservations have priority over individual work.
- At the moment, all people from J-floor groups are welcome to use.
   Simply, those with small workloads (e.g. tutors, interns, employees with
   <20% level of employment, guests) have priority over the others.</li>
- At the end: Move your table(s) and chair(s) back to Setting 1, draw back curtain, clean whiteboard(s) and move back against wall, switch off beamer / light.