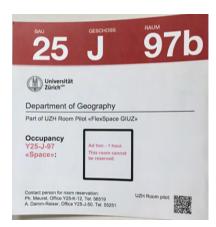

#### Room «Flex»

#### Rules of Use

- This room's equipment is meant to be used.
- Simply plug in and start to work / start your video call.
- Need more space? Just fold down the table top.
- Light too bright? Just dim it.
- Don't want to be kicked out? Reserve this room in GIUZ Rooms. You can do it directly yourself if you belong to the groups from the j-floor (restriction to J-floor during 1st pilot phase, only).
- Max. reservation time: 2 hours
- . Main activities: Phone or video calls, group work / collaboration up to 4 people.
- At the end: Fold up table, clean whiteboard, switch off screen / camera / light.

### Digital room booking system

Booking is required for planed and ad-hoc activities

3 rooms can be reserved

1 room cannot be reserved

Via *Rooms (rooms.geo.uzh.ch)*, a well-known and accepted room booking tool Contact persons: Alexander Damm, Philippe Meuret