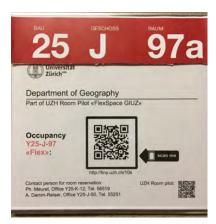

### Room «Space»

#### Rules of Use

- This room's equipment is meant to be used.
- Simply plug in and start to work / start your video call.
- Need more space? Just fold down the table top.
- Light too bright? Just dim it.
- Main activities: Phone or video calls, group work / collaboration up to 4 people.
- Duration of use: Ad hoc 1 hour. This room cannot be reserved.
- At the end: Fold up table, clean whiteboard, switch off screen / camera / light.

### Digital room booking system

Booking is required for planed and ad-hoc activities

3 rooms can be reserved

1 room cannot be reserved

Via *Rooms (rooms.geo.uzh.ch)*, a well-known and accepted room booking tool Contact persons: Alexander Damm, Philippe Meuret