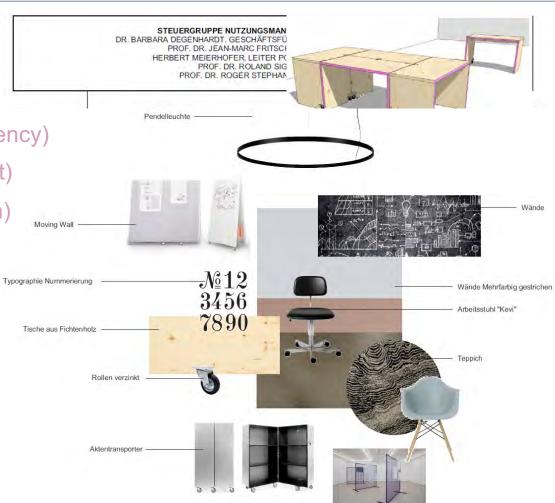

# **Farbstudien**

# **Farbstudien**

Concept of use, side studies and rules (Barbara)

### New Ways of Working 5.0: Pillars of the Room Pilot

**6 Design Dimensions** 

|                          | sktionalitäten des Raums Y25-J-97                                                                                                                                                                                                                                                                                                                                                                                                                                                                                                                                                                                                                                                                                                                                                                                                                                                                                                                                                                                                                                                                                                                                                                                                                                                                                                                                                                                                                                                                                                                                                                                                                                                                                                                                                                                                                                                                                                                                                                                                                                                                                             |                                                                                                                                                                                                                                                                                                                                                                                                                                                                                                                                                                                                                                                                                                                                                                                                                                                                                                                                                                                                                                                                                                                                                                                                                                                                                                                                                                                                                                                                                                                                                                                                                                                                                                                                                                                                                                                                                                                                                                                                                                                                                                                                                                                                                                                                                                                                                                                   |
|--------------------------|-------------------------------------------------------------------------------------------------------------------------------------------------------------------------------------------------------------------------------------------------------------------------------------------------------------------------------------------------------------------------------------------------------------------------------------------------------------------------------------------------------------------------------------------------------------------------------------------------------------------------------------------------------------------------------------------------------------------------------------------------------------------------------------------------------------------------------------------------------------------------------------------------------------------------------------------------------------------------------------------------------------------------------------------------------------------------------------------------------------------------------------------------------------------------------------------------------------------------------------------------------------------------------------------------------------------------------------------------------------------------------------------------------------------------------------------------------------------------------------------------------------------------------------------------------------------------------------------------------------------------------------------------------------------------------------------------------------------------------------------------------------------------------------------------------------------------------------------------------------------------------------------------------------------------------------------------------------------------------------------------------------------------------------------------------------------------------------------------------------------------------|-----------------------------------------------------------------------------------------------------------------------------------------------------------------------------------------------------------------------------------------------------------------------------------------------------------------------------------------------------------------------------------------------------------------------------------------------------------------------------------------------------------------------------------------------------------------------------------------------------------------------------------------------------------------------------------------------------------------------------------------------------------------------------------------------------------------------------------------------------------------------------------------------------------------------------------------------------------------------------------------------------------------------------------------------------------------------------------------------------------------------------------------------------------------------------------------------------------------------------------------------------------------------------------------------------------------------------------------------------------------------------------------------------------------------------------------------------------------------------------------------------------------------------------------------------------------------------------------------------------------------------------------------------------------------------------------------------------------------------------------------------------------------------------------------------------------------------------------------------------------------------------------------------------------------------------------------------------------------------------------------------------------------------------------------------------------------------------------------------------------------------------------------------------------------------------------------------------------------------------------------------------------------------------------------------------------------------------------------------------------------------------|
|                          | Soll Y25-J97-A (zu Gang) (10m2)                                                                                                                                                                                                                                                                                                                                                                                                                                                                                                                                                                                                                                                                                                                                                                                                                                                                                                                                                                                                                                                                                                                                                                                                                                                                                                                                                                                                                                                                                                                                                                                                                                                                                                                                                                                                                                                                                                                                                                                                                                                                                               | Soll Y25-J97-B (zu J93). (10m2)                                                                                                                                                                                                                                                                                                                                                                                                                                                                                                                                                                                                                                                                                                                                                                                                                                                                                                                                                                                                                                                                                                                                                                                                                                                                                                                                                                                                                                                                                                                                                                                                                                                                                                                                                                                                                                                                                                                                                                                                                                                                                                                                                                                                                                                                                                                                                   |
| Nutzungen                | Telefonste & Video-Calls Laufes, interaktives diskulteren & weiterenhoken von Proleities, das<br>in Buros de Anderen stören wirde Verhaufuhre Geserlich Zeigrupper: 1.) Gang Y25-J-102 - Annaner nnen, 2.) Gane-Y25-J-104 Annaner nnen, 3.) Gang Y25-H & K-Aznaner nnen, 3.) K-Aznaner nnen, 3.)  K-Aznaner nnen, 3.)  K-Aznaner nnen, 3.)  K-Aznaner nnen, 3.)  K-Aznaner nnen, 3.)  K-Aznaner nnen, 3.)  K-Aznaner nnen, 3.)  K-Aznaner nnen, 3.)  K-Aznaner nnen, 3.)  K-Aznaner nnen, 3.)  K-Aznaner nnen, 3.)  K-Aznaner nnen, 3.)  K-Aznaner nnen, 3.)  K-Aznaner nnen, 3.)  K-Aznaner nnen, 3.)  K-Aznaner nnen, 3.)  K-Aznaner nnen, 3.)  K-Aznaner nnen, 3.)  K-Aznaner nnen, 3.)  K-Aznaner nnen, 3.)                                                                                                                                                                                                                                                                                                                                                                                                                                                                                                                                                                                                                                                                                                                                                                                                                                                                                                                                                                                                                                                                                                                                                                                                                                                                                                                                                                                                               | in Büros die Anderen stören würde  Vertraufiche Gespräche  Zeigrupper: 1.) Nutzer*innen aus                                                                                                                                                                                                                                                                                                                                                                                                                                                                                                                                                                                                                                                                                                                                                                                                                                                                                                                                                                                                                                                                                                                                                                                                                                                                                                                                                                                                                                                                                                                                                                                                                                                                                                                                                                                                                                                                                                                                                                                                                                                                                                                                                                                                                                                                                       |
| IC-Technik               | Fische Teilder, bei dem nem sich Aupreisern mess mit mach Ausser im der Ausser in der | grosse Datermengen, Video-Call<br>etc. Versindungen ohne<br>Unterterchungen)<br>Internet/Berverzugung auch auf<br>Sofiss (LAN / WLAN ><br>Gesunchertsschutz gemäss<br>neuestern wissenschaftlichen<br>Erkenntnisstand grüfen)                                                                                                                                                                                                                                                                                                                                                                                                                                                                                                                                                                                                                                                                                                                                                                                                                                                                                                                                                                                                                                                                                                                                                                                                                                                                                                                                                                                                                                                                                                                                                                                                                                                                                                                                                                                                                                                                                                                                                                                                                                                                                                                                                     |
| Bautechnik               | Gengalize mit Glee für Sichtbezug (Belegunsenischt, visionseinscht (Beiten der Beiter Grüntstate direhme)     Grubs Stauenstoffwersonzung     Leise Belüftungseinige     Tremweist au 125-197-8 miss oweichfelsten, dass     dewichtfelsten, dass     dem dem dem dem dem dem dem dem dem                                                                                                                                                                                                                                                                                                                                                                                                                                                                                                                                                                                                                                                                                                                                                                                                                                                                                                                                                                                                                                                                                                                                                                                                                                                                                                                                                                                                                                                                                                                                                                                                                                                                                                                                                                                                                                     | <ul> <li>Tür zu 3-93 mit Glas für Sichtbezug<br/>(Belogunsernicht, visuelle<br/>Konfaktaufnahme)</li> <li>Les Beitführigsanlage</li> <li>Trennsland zu 725-397-A muss<br/>gewährlichten, dass</li> <li>Gesprächsinhatte aus dem<br/>anserszenden 397-A micht<br/>werstanden werden können</li> <li>Physikheit</li> </ul>                                                                                                                                                                                                                                                                                                                                                                                                                                                                                                                                                                                                                                                                                                                                                                                                                                                                                                                                                                                                                                                                                                                                                                                                                                                                                                                                                                                                                                                                                                                                                                                                                                                                                                                                                                                                                                                                                                                                                                                                                                                          |
| Zukünffine Eur           | nktionalitäten des Raums Y25-J-97                                                                                                                                                                                                                                                                                                                                                                                                                                                                                                                                                                                                                                                                                                                                                                                                                                                                                                                                                                                                                                                                                                                                                                                                                                                                                                                                                                                                                                                                                                                                                                                                                                                                                                                                                                                                                                                                                                                                                                                                                                                                                             |                                                                                                                                                                                                                                                                                                                                                                                                                                                                                                                                                                                                                                                                                                                                                                                                                                                                                                                                                                                                                                                                                                                                                                                                                                                                                                                                                                                                                                                                                                                                                                                                                                                                                                                                                                                                                                                                                                                                                                                                                                                                                                                                                                                                                                                                                                                                                                                   |
| Zukunnige run            | Soll Y25-J97-A (zu Gang) (10m2)                                                                                                                                                                                                                                                                                                                                                                                                                                                                                                                                                                                                                                                                                                                                                                                                                                                                                                                                                                                                                                                                                                                                                                                                                                                                                                                                                                                                                                                                                                                                                                                                                                                                                                                                                                                                                                                                                                                                                                                                                                                                                               | Soil Y25-J97-B (zu J93). (10m2)                                                                                                                                                                                                                                                                                                                                                                                                                                                                                                                                                                                                                                                                                                                                                                                                                                                                                                                                                                                                                                                                                                                                                                                                                                                                                                                                                                                                                                                                                                                                                                                                                                                                                                                                                                                                                                                                                                                                                                                                                                                                                                                                                                                                                                                                                                                                                   |
| Mobiliari<br>Ausstattung | Self Technina (Self Self Self Self Self Self Self Self                                                                                                                                                                                                                                                                                                                                                                                                                                                                                                                                                                                                                                                                                                                                                                                                                                                                                                                                                                                                                                                                                                                                                                                                                                                                                                                                                                                                                                                                                                                                                                                                                                                                                                                                                                                                                                                                                                                                                                                                                                                                        | Egyponisson, i.e. Behnalden<br>Gesundheidsfodernal<br>Adheten (i.e. Bittaleti,<br>Adheten (i.e. Bittaleti,<br>Robuster & Jorgiage & erlacher<br>Uterhalbaushand (i.e.<br>Staletier) (i.e. Brancore)<br>Staletier) (i.e. Brancore)<br>Brancore)<br>Brancore (i.e. Brancore)<br>Brancore (i.e. Bran |
| Organisation             | Reserverber                                                                                                                                                                                                                                                                                                                                                                                                                                                                                                                                                                                                                                                                                                                                                                                                                                                                                                                                                                                                                                                                                                                                                                                                                                                                                                                                                                                                                                                                                                                                                                                                                                                                                                                                                                                                                                                                                                                                                                                                                                                                                                                   | Nicht reserverbar                                                                                                                                                                                                                                                                                                                                                                                                                                                                                                                                                                                                                                                                                                                                                                                                                                                                                                                                                                                                                                                                                                                                                                                                                                                                                                                                                                                                                                                                                                                                                                                                                                                                                                                                                                                                                                                                                                                                                                                                                                                                                                                                                                                                                                                                                                                                                                 |
|                          |                                                                                                                                                                                                                                                                                                                                                                                                                                                                                                                                                                                                                                                                                                                                                                                                                                                                                                                                                                                                                                                                                                                                                                                                                                                                                                                                                                                                                                                                                                                                                                                                                                                                                                                                                                                                                                                                                                                                                                                                                                                                                                                               |                                                                                                                                                                                                                                                                                                                                                                                                                                                                                                                                                                                                                                                                                                                                                                                                                                                                                                                                                                                                                                                                                                                                                                                                                                                                                                                                                                                                                                                                                                                                                                                                                                                                                                                                                                                                                                                                                                                                                                                                                                                                                                                                                                                                                                                                                                                                                                                   |

**Use Concept** 